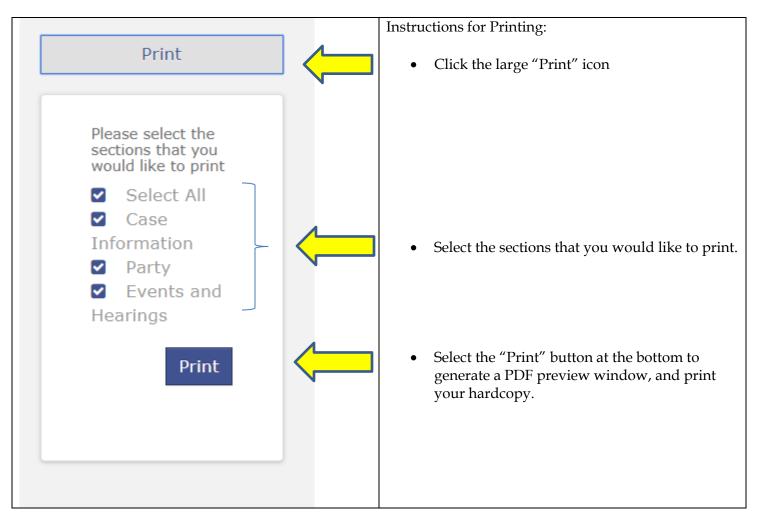

# Superior Court of California County of Sonoma

### Odyssey Portal for Civil, Family Law and Probate